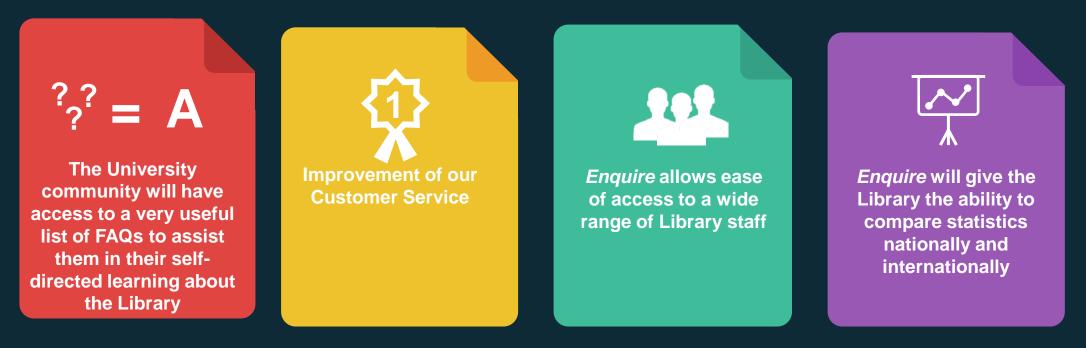

NUI Maynooth Teaching and Learning Showcase 2013 – 2014

# Using Library Metrics to Support Teaching and Learning in the Library



#### Overview

*Knowall Enquire* is an enquiry tracking software package which tracks all types of Library enquiries and generates statistics and reports to improve the customer experience through self-directed learning

#### Impact



### How it Works Using *Enquire*



 Student submits an enquiry face-to-face, online, email or via instant message



- Staff member replies to the student
- The answer is logged in



- The answer is automatically added to our FAQs
- This searchable online bank

## • The enquiry is then assigned to appropriate staff member

Enquire

of answers supports selfdirected learning about the Library



#### Contact

Laura Connaughton Assistant Librarian Library Information Services Laura.Connaughton@nuim.ie

Edel Cosgrove Library Assistant Library Information Services Edel.Cosgrove@nuim.ie