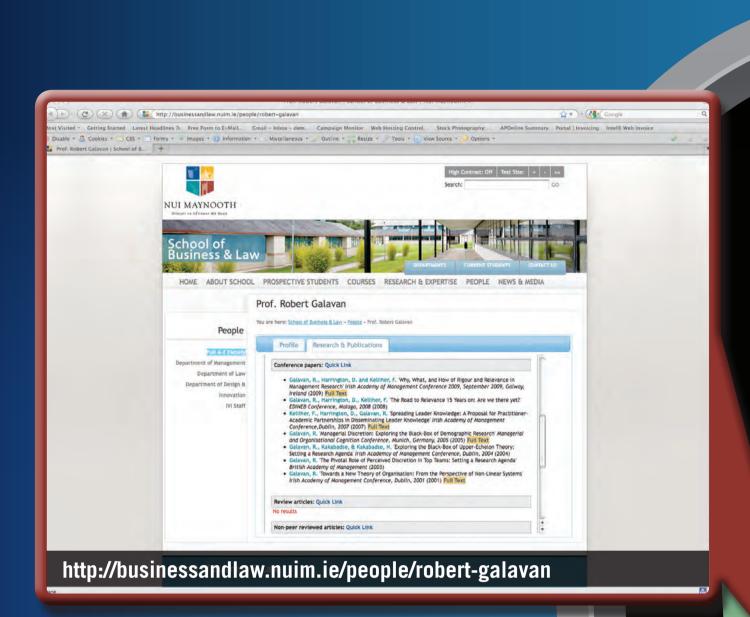

## DRIVING RESEARCH

NUI MAYNOOTH
Ollscoil na hÉireann Má Nuad

RESEARCH PROFILE DIRECTORY ~ THE FOCAL POINT FOR ALL RESEARCH http://www.nuim.ie/rpd

[site providing realtime updates for Researchers with full-text accessibility of publications on personal websites]